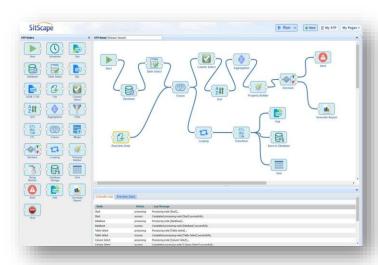

#### **Patented and Differentiated Technologies:**

- A plug-and-play multi-source data correlation fabric engine
- **2. Straight-Through-Processing (STP) engine** for data flow and process definition & automation
- A browser-based visual environment for selfservice visual data analytics and discovery and creating new application user interfaces
- 4. A Web-based **dynamic collaboration** and **secure information sharing** environment